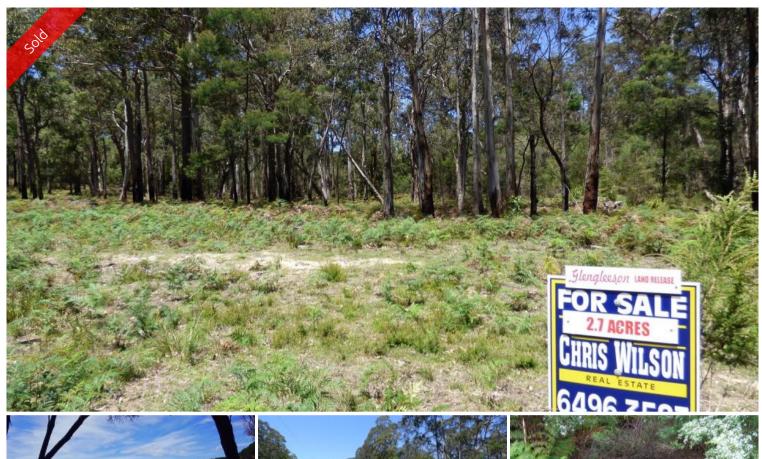

## GLENGLEESON LAND RELEASE ~ LOT A

First time offered in 130 years, 4 North facing small acreage allotments situated on the edge of the idyllic Wonboyn Village (general store, boat ramp, fire shed, tennis court etc) which is nestled on the renowned Wonboyn estuary & lake system, famous for its fishing & Sydney rock oysters and the magnificent Ben Boyd National Park featuring pristine white sand beaches and adjacent declared wilderness. Lot A is 2.7 acres in size, park-like with a number of mature eucalypts, great gentle grade meandering down towards Collins Creek (50m), sealed road access with power & phone ready to connect. A little patch of heaven. **Block plans, information package & inspections** available on request.

□ 2.70 ac

SOLD for \$155,000 Price

Property Type Residential

Property ID 1263 Office Area Land Area

2.70 ac