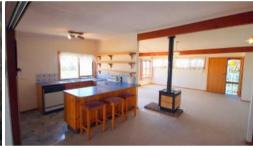

### PAMBULA BEACH HOUSE

Majestically surveying the curvature of iconic Pambula Beach and hinterland to the North, out across the Pacific to the East and boasting a glorious sun filled aspect to adore, classic 4 bedroom beach house featuring multiple living zones including lounge, dining, family & sunrooms, retro 80's kitchen & bathrooms including en suite to master & 3WC's, L/U garage/workshop, established gardens and easy access double carport. Complete with sparkling in ground pool including paved surrounds/bbq area and adjacent pool equipment/utility room. Located in the sought after Weemilah Drive precinct, nestled within 300m of the squeaky white sands of Little Beach, around to the tranquil waters of Pambula River Mouth or perhaps take a dip in the surf & pop in for a refreshment at the Broken Oar. **A Pambula Beach classic.** 