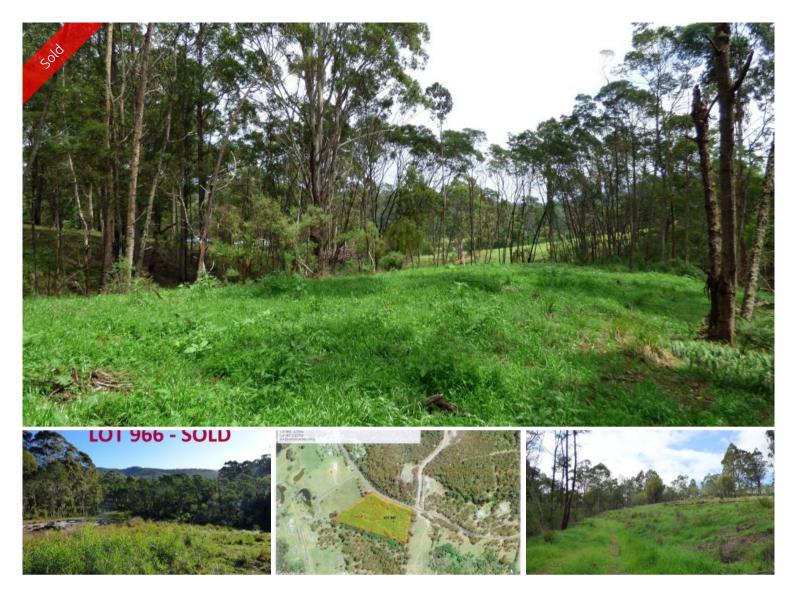

## LIFESTYLE OF CHOICE

**LOT 966 SOLD -** As scarce as hens teeth, not one but two 5 acre gems situated in the ever popular Nethercote locality convenient to both Eden & Pambula, only a lazy 12 minute drive away. Both allotments have recently been partially cleared of regrowth and boast lovely rural vistas, easy access sealed road frontage, several potential dam sites, excellent soil and yes, power and phone are laid on. **Ready to roll.** 