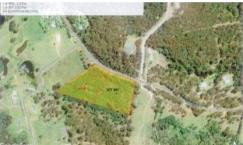

## Lots 966 & 967 Back Creek Road Nethercote

LIFESTYLE OF CHOICE

**LOT 966 SOLD -** As scarce as hens teeth, not one but two 5 acre gems situated in the ever popular Nethercote locality convenient to both Eden & Pambula, only a lazy 12 minute drive away. Both allotments have recently been partially cleared of regrowth and boast lovely rural vistas, easy access sealed road frontage, several potential dam sites, excellent soil and yes, power and phone are laid on. **Ready to roll.** 