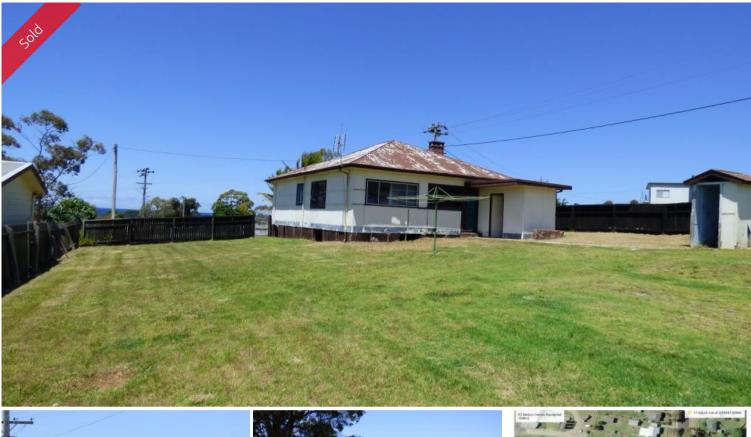

## DON'T HOLD BACK

Cracking residential holding, a whopping 1568m<sup>2</sup> in size, complete with classic 2 to 3 bedroom 60's home with 9ft ceilings and 6 inch floor boards, although solid, in need of lots of TLC. Fabulous North Easterly aspect and gorgeous water views, the gently sloping site is positioned directly opposite parkland and conveniently located central to most of Eden's amenities. Brilliant easy access with 2 street frontages and a lane to the rear. Zoned medium density residential, ideal for units etc (STCA). **Secure your future.** 

🛏 3 🔊 2 🗔 1,568 m2

| Ргісе         | SOLD for \$400,000 |
|---------------|--------------------|
| Property Type | Residential        |
| Property ID   | 1254               |
| Office Area   | 0                  |
| Land Area     | 1,568 m2           |