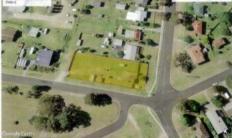

## DON'T HOLD BACK

Cracking residential holding, a whopping 1568m<sup>2</sup> in size, complete with classic 2 to 3 bedroom 60's home with 9ft ceilings and 6 inch floor boards, although solid, in need of lots of TLC. Fabulous North Easterly aspect and gorgeous water views, the gently sloping site is positioned directly opposite parkland and conveniently located central to most of Eden's amenities. Brilliant easy access with 2 street frontages and a lane to the rear. Zoned medium density residential, ideal for units etc (STCA). **Secure your future.** 

🛏 3 🔊 2 🗔 1,568 m2

| Ргісе         | SOLD for \$400,000 |
|---------------|--------------------|
| Property Type | Residential        |
| Property ID   | 1254               |
| Office Area   | 0                  |
| Land Area     | 1,568 m2           |