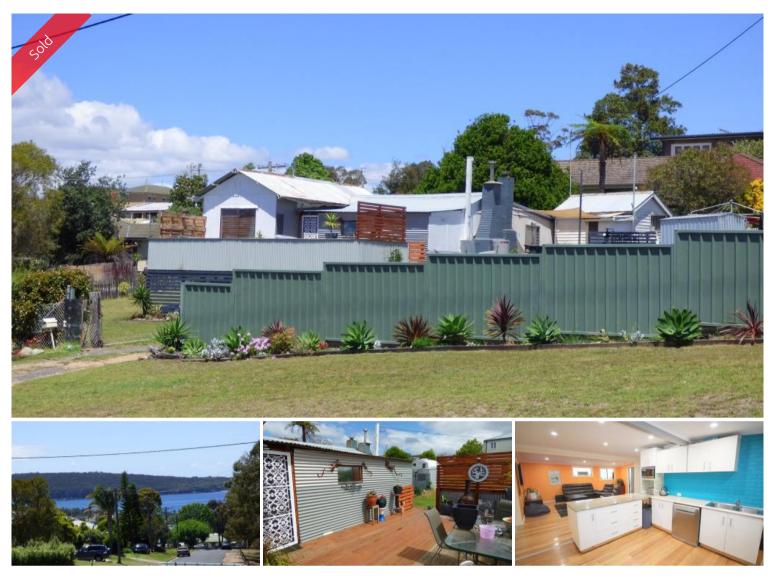

## WALK UP START

Quintessential 2 bedroom fisherman's cottage set on a cracking 1960m<sup>2</sup> dual access block with glimmering North Easterly water views out across Twofold Bay directly opposite a council maintained park. Nestled in an ever popular central location, the cottage is not without creature comforts with polished hardwood floors, gyprock lined, LED lighting, modern kitchen & bathroom. Complete with double l/u garage, various shedding, vegie garden, chook yards etc. Zoning suitable for subdivision (STCA). **Land the big one.** 

## 🛏 2 🔊 1 🛱 2 🗔 1,960 m2

| Ргісе         | SOLD for \$380,000 |
|---------------|--------------------|
| Property Type | Residential        |
| Property ID   | 1252               |
| Office Area   | 0                  |
| Land Area     | 1,960 m2           |