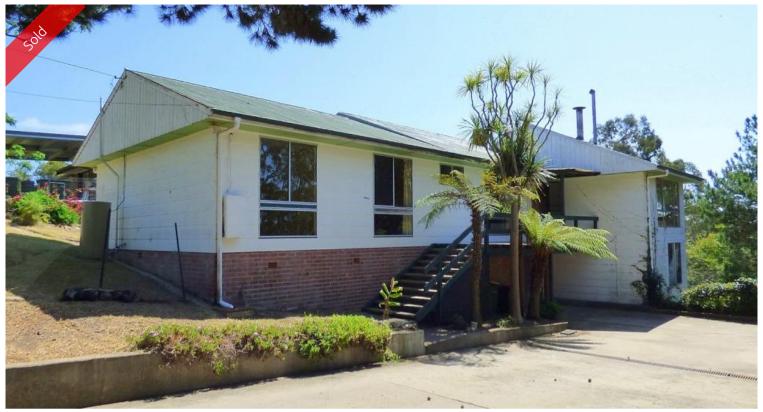

## LOOKING FOR LOVE

- Elevated with leafy bay views, spacious 3BR plus study (4th BR) home.
- Whopping 2370m<sup>2</sup> block approx. (subdivision potential STCA) privately tucked away in a centrally located no thru street.
- Featuring lounge, kitchen/dining, rumpus, main bathroom, en suite to master, front & rear decking.
- Concrete drive access, off street parking, under house L/U garage/workshop.

📇 3 🦓 2 🗐 1 🖸 2,370 m2

Price SOLD for \$417,000

Property Type Residential

Property ID 1247 Office Area 0

Land Area 2,370 m2