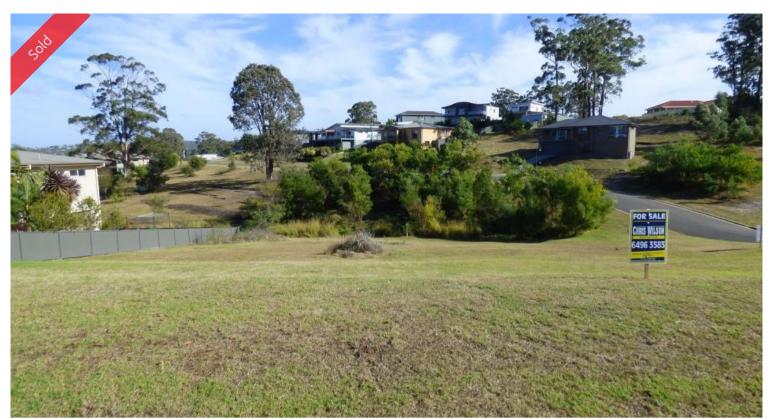

## **BIGGER THAN TEXAS**

Super sized 1240m<sup>2</sup> fully serviced residential allotment situated in the quality Eden Cove estate. Dual street corner site with reserve to the rear and leisurely foot access to Lake Curalo (300m), walking track/boardwalk and around to the estuary entrance, award winning Aslings Beach and National Park. **A sure thing.** 

□ 1,240 m2

Price SOLD for \$205,000

**Property Type** Residential

Property ID 1244 Office Area 0

Land Area 1,240 m2