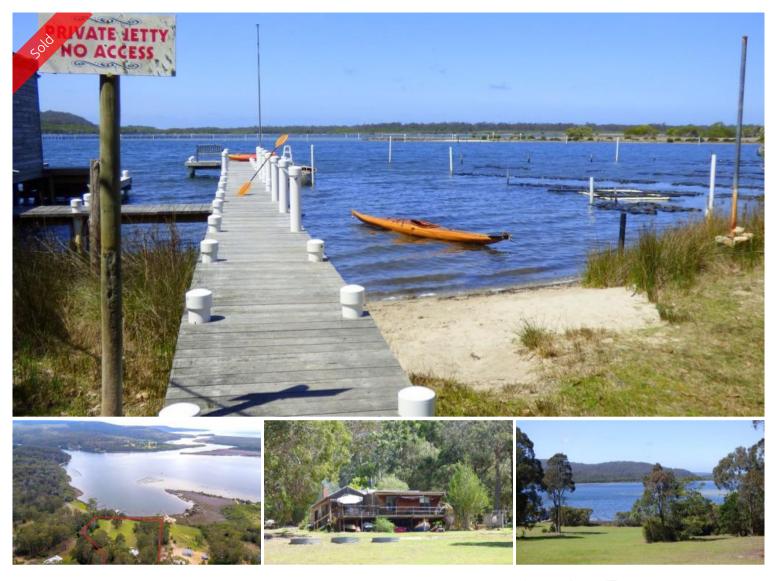

## WALLABY LODGE

Nestled on the grassed sandy shores of the famous Wonboyn Lake & estuary system, get away from it all on a sublime, secluded & sheltered 8.5 acre waterfront holding (1st time offered in 70 years) with iconic 3 bedroom fisherman's cottage offering the charm of yesteryear (open fire, fuel stove, etc) with contemporary creature comforts to compliment. Relax on the deck surrounded by nature & be inspired by the elevated lake views with kangaroos & wallabies grazing near the water's edge where a first rate private (shared) jetty awaits. Jump in your runabout or kayak & explore the pristine waterway winding around to the ocean entrance, surf beach & Ben Boyd National Park or Nadgee Nature Reserve. The property is complete with workshop, under house double carport area & well maintained park-like surrounds. Adjoining 2 acre oyster lease also available. **Gone Fishing.** 