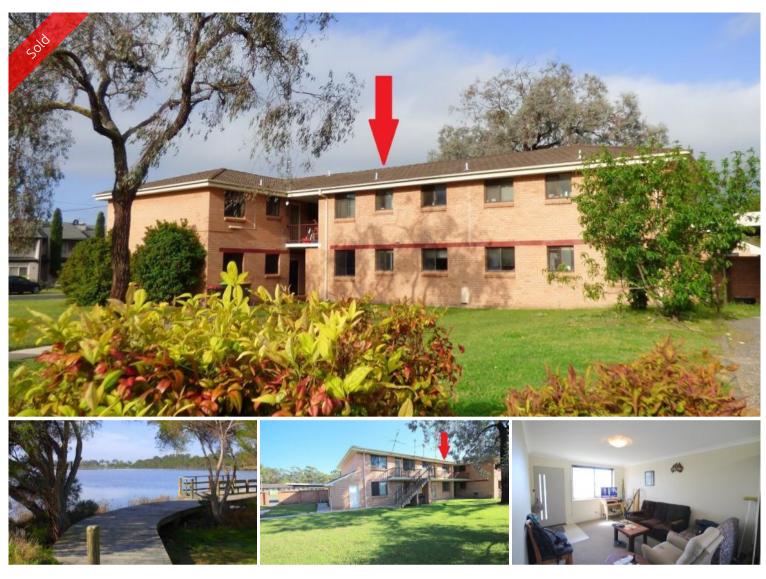

## Unit 6, 2-6 Lakeside Dr Eden

## FROM LITTLE THINGS BIG THINGS GROW

Super solid, double brick, first floor, 2 bedroom strata unit with contemporary kitchen and bathroom, built-in robes and single carport. Superbly located just a level 300m walk to shores of Lake Curalo and boardwalk (which winds past Eden's sports grounds to award winning Aslings Beach) and only a six iron from Eden Gardens Country Club (golf, bowls, restaurant etc). **Rock solid investment with current long term tenant.** 