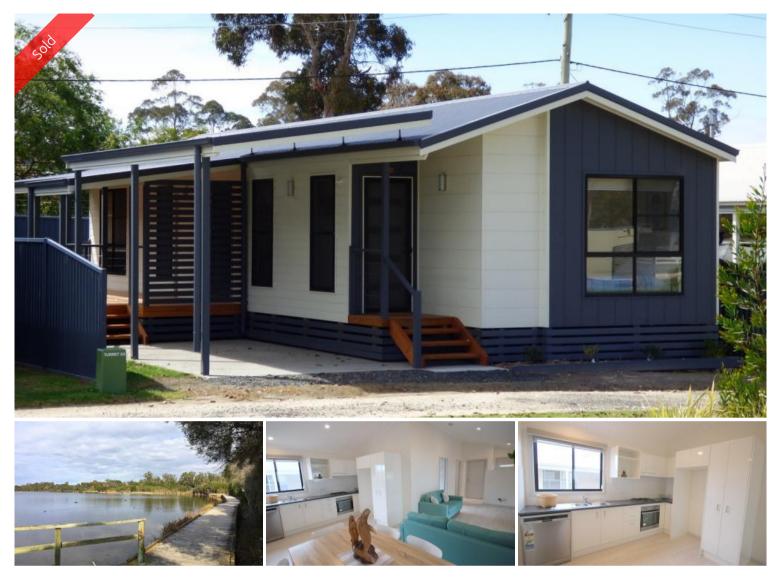

## TOTALLY AFFORDABLE MODERN LIVING

Brand new 3 bedroom home nestled in the sheltered park like setting of Gateway Holiday Park Eden situated only 200m from Lake Curalo boardwalk which winds its way around to the white sands of award winning Aslings beach. Features include open living/dining (split system) out to a covered deck, gleaming fully equipped kitchen, 2 glorious bathrooms including ensuite to master, mirrored BIR's, laundry, fenced rear yard and generous carport suitable for boat/caravan etc. Site fees \$122.50 per week. **Just kick back, relax and enjoy.** 