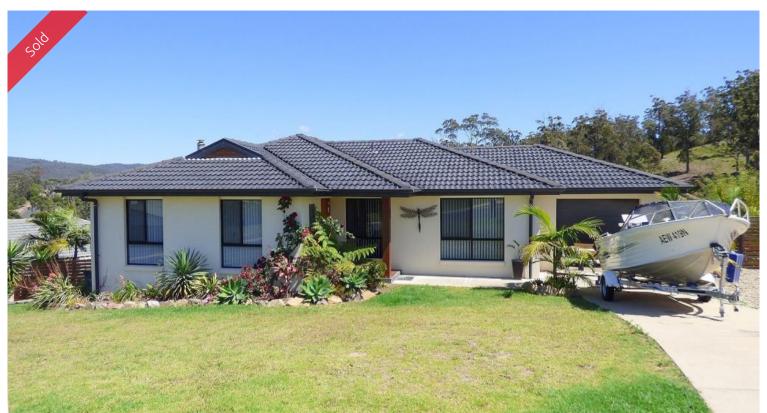

## **MODERN LIFE**

Striking 3 bedroom home set on a brilliant 953m² block boasting an all day sunny aspect and lovely views towards Ben Boyd National Park. Nestled in the quality Eden Cove Estate, the home perfectly captures the outdoor lifestyle with a massive outdoor deck and freestanding Balinese inspired thatched roofed entertainment pavilion to the rear. Internally, features include generous open living (s/c heating & split system) flowing through to a fully appointed kitchen with breakfast bar, master bedroom directly accessing a generous 2 way bathroom (sep.WC), bedrooms are all good sized (BIRs) and complete with easy access L/U garage. Fully established surrounds including fenced rear yard. **It's an easy move.** 