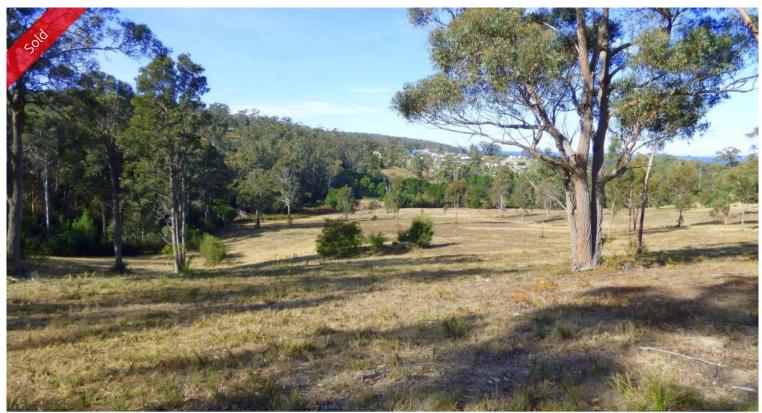

## Lot, 284 Komirra Drive Eden

COVE HEIGHTS ~ LOT 284

Magnificent 2.8 acre allotment, elevated and featuring captivating water views across Twofold Bay that stretch all the way out to sea and the blue horizon. Super conveniently located within Eden's town boundary yet privately tucked away at the end of a sealed no thru street that adjoins Ben Boyd National Park. Big glorious views, room to move and just 500m from foreshore reserve, Lake Curalo Boardwalk and around to the squeaky white sands of award winning Aslings Beach. Amazing lifestyle opportunity. Call our office for full particulars, information package and inspections.