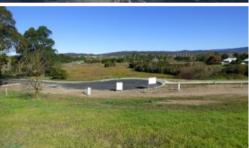

## **BADDELEY PARK ESTATE**

Exciting new land release right in the heart of Pambula, 300m from Pambula's main street and central to most of the villages amenities. Stage one has now been released with 10 premium, fully serviced blocks, most with impressive views of Pambula River flats & wetland. Blocks range in size between 550m<sup>2</sup> to 940m<sup>2</sup>. **Lot 8 is 844.7m<sup>2</sup> in size and near level**. Secure your position with a prime village location for 5% deposit, balance on title registration.

□ 844.70 m2

**Price** SOLD for \$195,000

**Property Type** Residential

Property ID 1234 Office Area 0

**Land Area** 844.70 m2