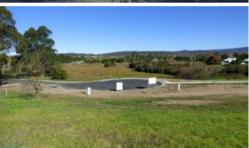

## **BADDELEY PARK ESTATE**

Exciting new land release right in the heart of Pambula, 300m from Pambula's main street and central to most of the villages amenities. Stage one has now been released with 10 premium, fully serviced blocks, most with impressive views of Pambula River flats & wetland. Blocks range in size between 550m2 to 940m2. Lot 4 is 813.7m2 in size and near level, gently rising to slightly elevated to the North East. Titles are now registered & ready for immediate settlement For inspections, block plans and price list contact selling agent Chris Wilson Real Estate.

□ 813.70 m2

Price SOLD for \$200,000

Property Type Residential

Property ID 1232 Office Area 0

**Land Area** 813.70 m2