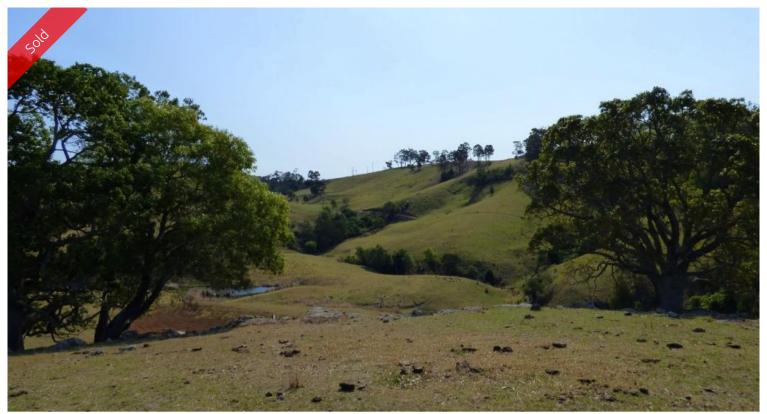

## Proposed Lot B Woodlands Lane Bald Hills

BALLISTIC AT BALD HILLS - LOT B

Stunning 5.5 acre allotment tucked away at the end of a sealed country lane in ever popular Bald Hills. Magical elevated North facing, near level house site that attracts a lovely sweet sea breeze and boasts an amazing rural outlook, super fertile basalt soil, ring-lock fencing, dam, power & phone to the gate and only a 5 minute drive from Pambula Village. **Something special.** Full particulars & inspections call Chris Wilson on 0427 003 406.