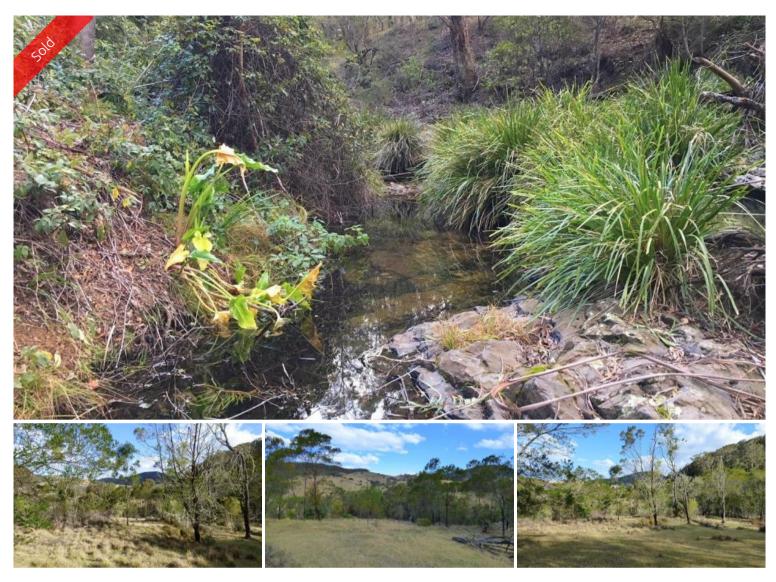

## Lots 89, 90 & 91 Mt Darragh Rd Lochiel

QUICK SILVER AT LOCHIEL

Ripping 100 acre holding (3 titles) conveniently located just 12 minutes from all the amenities of Pambula Village. Same family ownership since 1906, comprising mainly bush with approximately 25% light regrowth, good soil, creek flats and a magic sandy bottom creek winding its way through. Quality sealed road access and house site with remnants of original buildings. **Be quick.** 