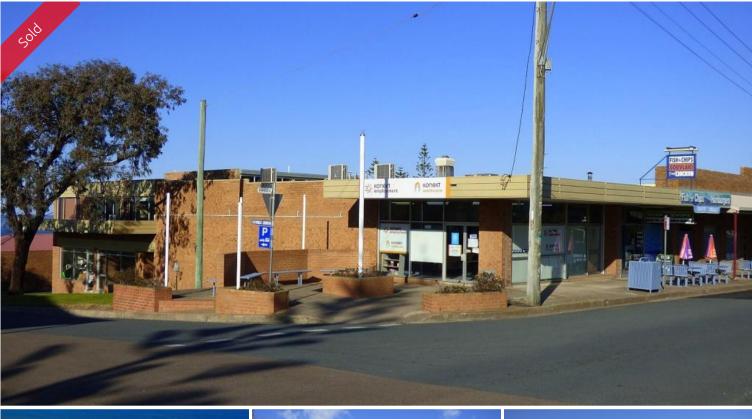

## 160 Imlay St Eden

## PRIME COMMERCIAL BRICKS & MORTAR INVESTMENT

High exposure commercial freehold set on 673m<sup>2</sup> dual street frontage site plus rear lane access. Double brick construction and comprising a total building area of 805m<sup>2</sup> and a rentable area of 545m<sup>2</sup>, divided into four shops plus a generous 4 bedroom, 2 bathroom residence to the rear with impressive North East water views and undercover parking. Fully tenanted and showing excellent returns. For all inspections and a detailed information package please call Exclusive Selling Agents Chris Wilson Real Estate.