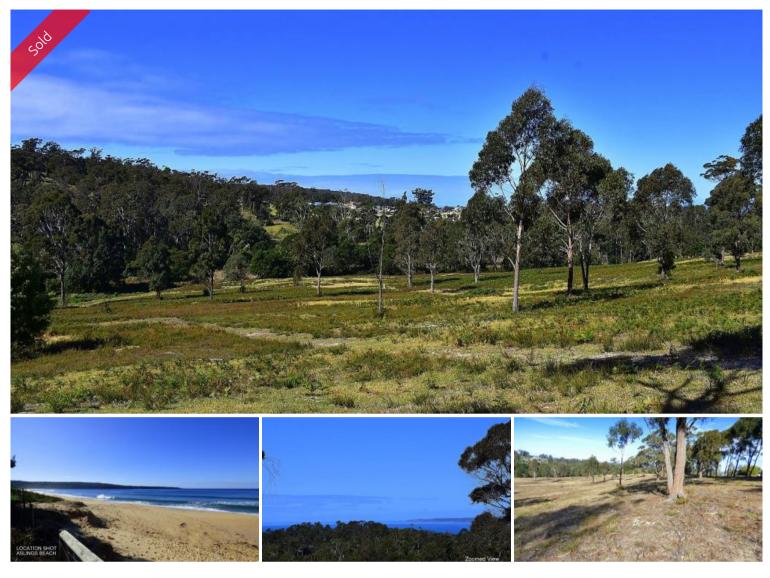

## COVE HEIGHTS ~ LOT 284

Magnificent 2.8 acre allotment, elevated and featuring captivating water views across Twofold Bay that stretch all the way out to sea and the blue horizon. Super conveniently located within Eden's town boundary yet privately tucked away at the end of a sealed no thru street that adjoins Ben Boyd National Park. Big glorious views, room to move and just 500m from foreshore reserve, Lake Curalo Boardwalk and around to the squeaky white sands of award winning Aslings Beach. Amazing lifestyle opportunity. Call our office for full particulars, information package and inspections.