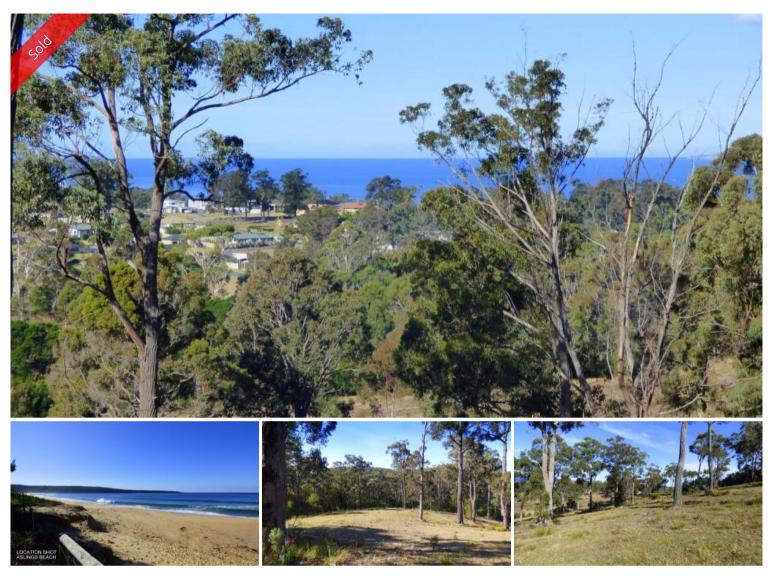

## COVE HEIGHTS ~ LOT 282

Magnificent 2.75 acre allotment, elevated and featuring captivating water views across Twofold Bay that stretch all the way out to sea and the blue horizon. Super conveniently located within Eden's town boundary yet privately tucked away at the end of a sealed no thru street that adjoins Ben Boyd National Park. Big glorious views, room to move and just 500m from foreshore reserve, Lake Curalo Boardwalk and around to the squeaky white sands of award winning Aslings Beach. Amazing lifestyle opportunity. Call our office for full particulars, information package and inspections.