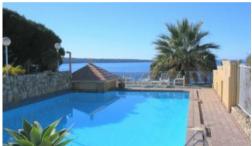

## SOAR LIKE AND EAGLE

Set in a spectacular cliff top location with amazing views of North Head, Aslings Beach and out across the Pacific. Fully self contained 2 BR holiday unit in excellent condition throughout, open living out to patio area, built-in's private parking. Consistent returns, spectacular landscaped surrounds including inground pool, spa, BBQ gazebo. On site management. Irreplaceable setting.