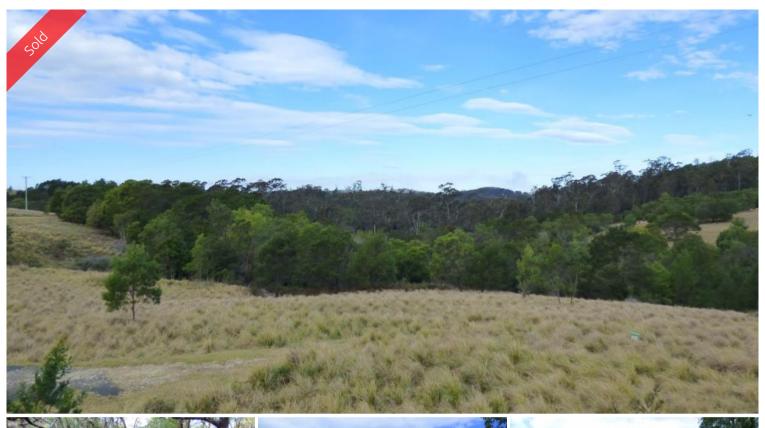

## Lot, 1 Mine Road Lochiel

THE LOCHIEL BANDIT

Looking for a few acres (7) tucked away on a sealed no thru road conveniently located in ever popular Lochiel? Well this allotment will probably fit the bill, partially cleared with great basalt soil, a small creek meandering through which includes waterfalls & rock pools, a good building site, great access, power & phone laid on. Call the office for full details, block plan etc. **Sure to steal your heart.** 

□ 7.41 ac

**Price** SOLD for \$230,000

**Property Type** Residential

Property ID 1207 Office Area 0 Land Area 7.41 ac