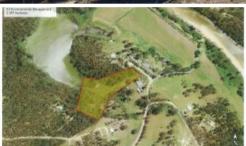

## Lot, 112 Eurack Court KIAH Via Eden

## A BREEZE AT KIAH

Brilliant 6 acre allotment, with a sheltered North facing house site, that surveys a natural wetland/billabong teaming with birdlife. The block is a few hundred metres from the sandy banks of the sublime Kiah estuary offering great swimming, fishing and small boating and only minutes from the well stocked Kiah general store and just a leisurely 10 minute drive from the Port of Eden and township. Fully fenced, power and phone. **No need to think twice – act now!** 

□ 5.90 ac

Price SOLD for \$150,000
Property Type Residential

Property ID 1205 Office Area 0 Land Area 5.90 ac