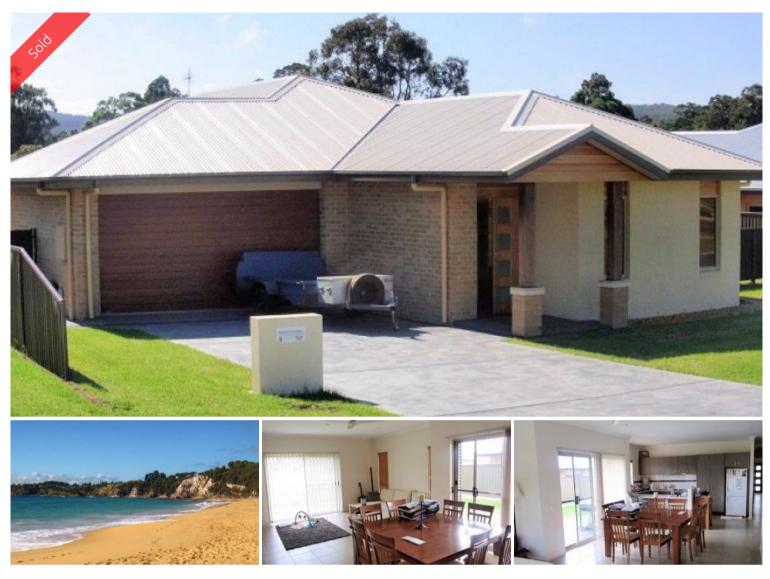

## Lot 3 DOLPHIN Crescent Eden

## SUNNY SIDE UP

With a great all round spacious feel, almost brand new and a quality finish to impress. Sun filled 3 bedroom home situated in a private cul-de-sac less than 300m from golden Aslings Beach, Lake Curalo Boardwalk and most of Eden's sports grounds. Features include 9ft ceilings throughout, bedrooms with BIR's, master with WIR and en suite, large open living out to paved patio, utility area or formal dining, spacious well appointed kitchen with breakfast bar, double remote garage. Fully landscaped family friendly level block. Kick Back, Relax and Just Move In and Enjoy!