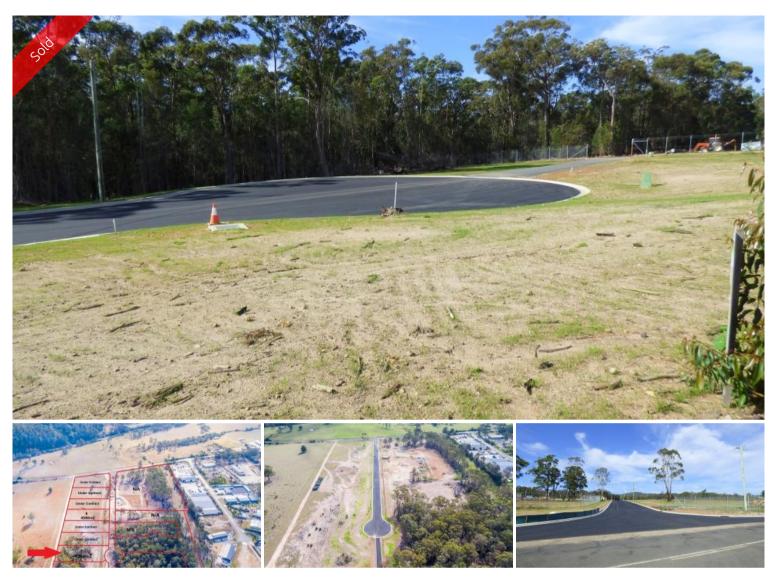

## PRIME INDUSTRIAL - SOUTH PAMBULA

Allotment 7 is now the only block available (from the original 8) in this brand new industrial land release. Elevated and near level, lot 7 is 4266m<sup>2</sup> in size and includes easy access wide sealed road frontage, power, phone & secure chain wire boundary fencing. **Call now for block plan and full particulars.** 