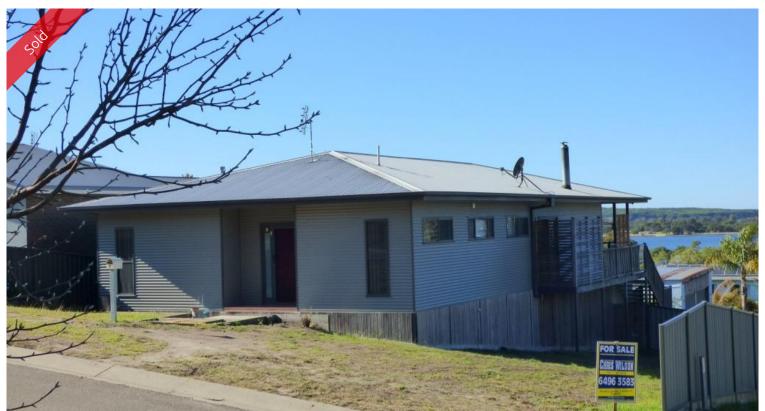

## 2 Hollydale Pl Eden

JUMP TO IT

Fabulous contemporary feature packed 4 bedroom home offering a magic North East aspect and divine estuary, bay and ocean views. Generous open living (incl. s/c heating & 9ft ceilings) out to huge under roof hardwood deck and glass balustrade alfresco living. Impressive fully equipped kitchen with quality s/s appliances and breakfast bar, massive master suite including private deck, luxurious ensuite and WIR. Spacious main bathroom (freestanding tub & sep WC), BIRs (2<sup>nd</sup> & 3<sup>rd</sup> bedrooms). Fully fenced rear yard with 6m x 7m colorbond double garage/workshop and massive under house store area incorporating a lockable shed. **Get ready to pounce.** 

¥ 4 № 2 🖷 2 🖂 650.20 m2

Price SOLD for \$450,000

Property Type Residential

Property ID 1185 Office Area 0

**Land Area** 650.20 m2