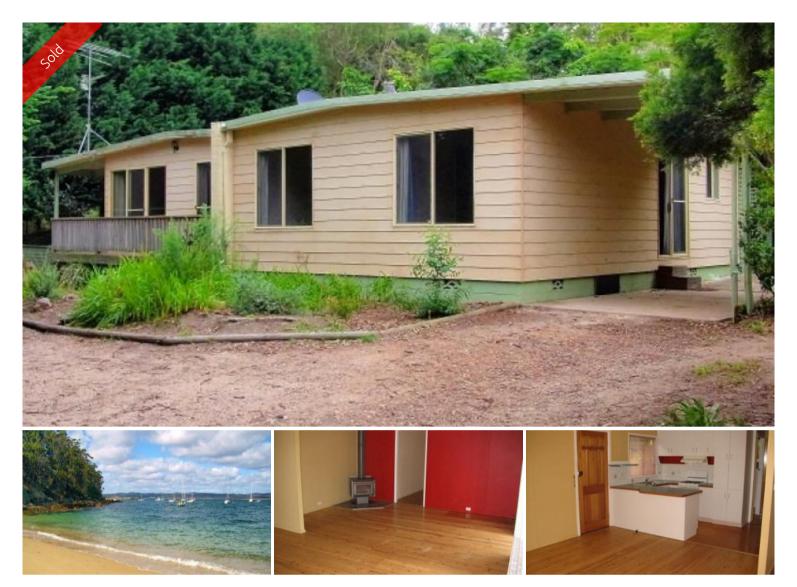

## YOUR BEACH HOUSE

Roll down Cattle Bay Road and you are on the beach (500m) or up to the Main Street for a paper (400m) tucked away on a large 959m dual access block light and airy 4 bedroom home with polished Cyprus floors throughout, open living out to sun deck, modern kitchen, 2 bathrooms, utility/TV room, 2 carports and garden shed. Red Hot & Ready to Go!