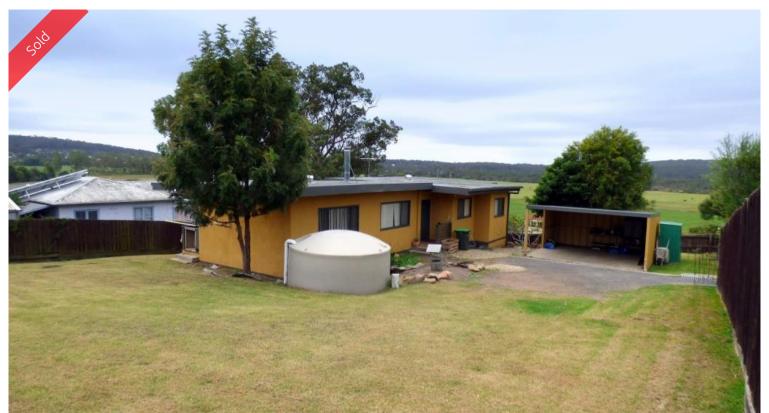

## 3 Mt Darragh Road South Pambula

SOUTH PAMBULA SIZZLER

Nestled away at the end of a private lane way and set on a fully fenced 1/4 acre block, 4 bedroom home with an outstanding Northerly aspect and marvellous rural vistas across the Pambula flats. Features include living (split system) out to a decked & covered indoor/outdoor area, dining/family (S/C heating), complete with equipped kitchen, super sized as new gleaming main bathroom, brand new en suite to master, BIRs (2BRs) complete with low maintenance surrounds, double carport and loads of under house storage. Just 3 minutes to the historic Pambula village and 5 minutes to the beach. **A real BBQ stopper.** 

**4 2 4** 2

**Price** SOLD for \$365,000

**Property Type** Residential **Property ID** 1169

Office Area 0