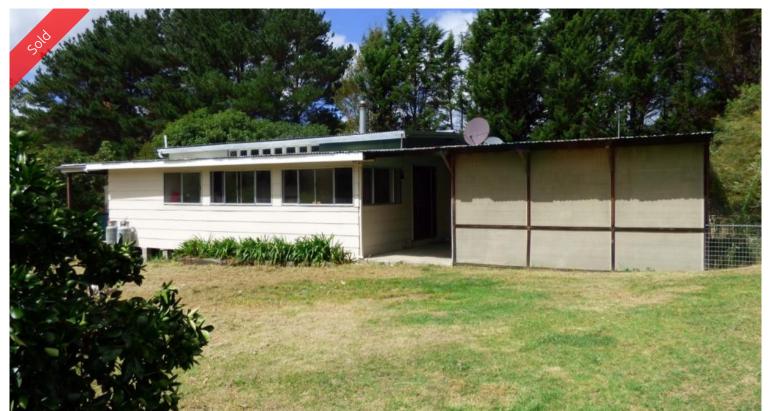

## RIVER COTTAGE

Magic 5.5 acre riverfront property set in Towamba village with a great northerly aspect and magnificent rural views across the valley to Egans Peak National Park. Super tidy 2 bedroom cottage plus study featuring massive paved verandah/indoor/outdoor area to enjoy alfresco living, lounge, s/c heating, new hardwood flooring throughout, brand new sundeck, kitchen adjoining dining, and verandahs on three sides. Enjoy the marvellous amenity of the Towamba River meandering by, great alluvial soil, superb vegie & house gardens, garage/workshop, various smaller sheds/storage, Hilton chook yards, mixed fruit trees and a plentiful water supply (river & spring water). **The lifestyle of choice.** 