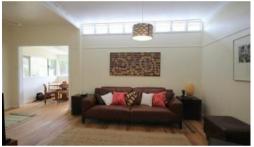

## RIVER COTTAGE

Magic 5.5 acre riverfront property set in Towamba village with a great northerly aspect and magnificent rural views across the valley to Egans Peak National Park. Super tidy 2 bedroom cottage plus study featuring massive paved verandah/indoor/outdoor area to enjoy alfresco living, lounge, s/c heating, new hardwood flooring throughout, brand new sundeck, kitchen adjoining dining, and verandahs on three sides. Enjoy the marvellous amenity of the Towamba River meandering by, great alluvial soil, superb vegie & house gardens, garage/workshop, various smaller sheds/storage, Hilton chook yards, mixed fruit trees and a plentiful water supply (river & spring water). **The lifestyle of choice.** 