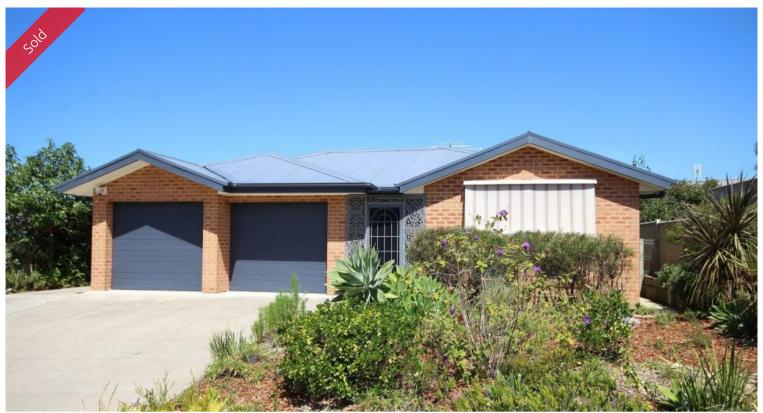

## 7 Blue Marlin Ct Eden

### **CRUSH ON BLUE**

Cracking 4 bedroom home tucked away in a quiet court location and set on a near level, sheltered sundrenched block. Modern and in excellent order throughout, the home features large living areas including lounge with RC/AC, fully appointed granite bench topped kitchen plus breakfast bar adjoining dining and family room out to a laser-lite covered patio to enjoy the North East lake views. Ensuite & WIR to master, BIRs in the other 3 BR's, large main bathroom, security system and double LU garage with remote with internal access. Complete with fully established grounds & garden/storage shed. **Kick back, relax and enjoy.** 

# **□** 4 **○** 2 **□** 686.40 m2

Price SOLD for \$505,000

**Property Type** Residential

Property ID 1158 Office Area 0

**Land Area** 686.40 m2