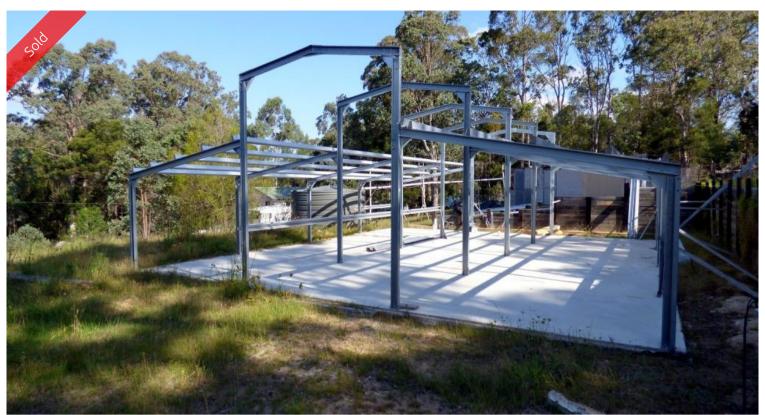

## 34 Nangutta St Towamba

PLANE SAILING

Looking for a weekend retreat or just an affordable entry point on the property ladder? How about a ½ acre block nestled in Towamba village with views to the national park, fresh air and peace and quiet laid on? Even better, a fully approved 14m x 12m partially constructed steel frame dwelling with slab and plumbing in place and all the materials to complete the frame and cladding plus connected power, water tank, a couple of storage sheds/caravan and various building materials. **Get set to enjoy the sweet Towamba breeze.** 