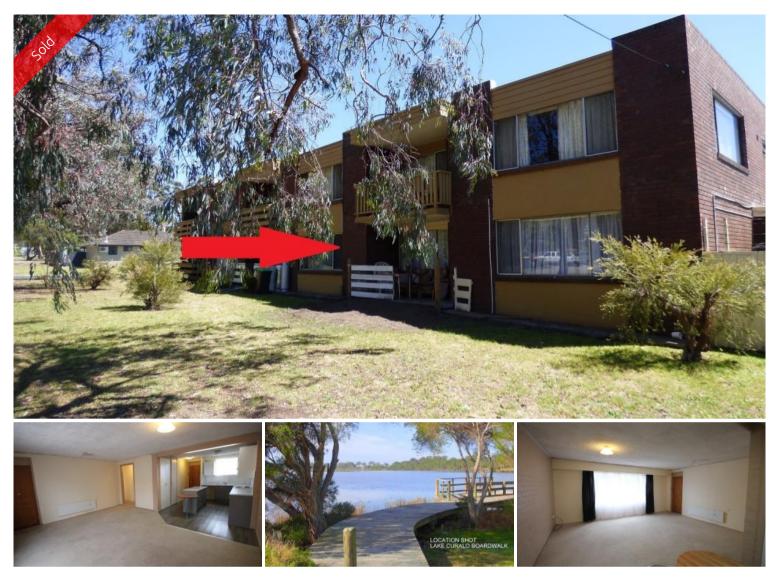

## TRANSFORMED

Just renovated super spacious double brick 2 bedroom unit with brand new kitchen and BIRs installed. Large open living out to private covered patio area. Generous bedrooms with quality BIRs, internal laundry facilities, bathroom includes bath, shower, vanity plus sep WC. Good leisure focused location 200m from Lake Curalo board walk and then around to Aslings Beach and only a 4 iron from the Country Club for bowls, golf, dining or just enjoy the 19<sup>th</sup> hole. Fantastic starter or invest, kick back and enjoy the returns.