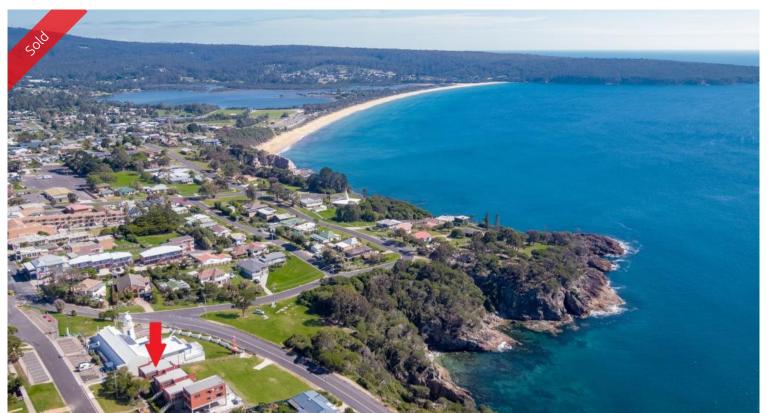

## **SOUTH PACIFIC**

Live the high life by securing your own fully renovated north east facing executive apartment in this landmark 7 unit complex which takes uninterrupted water and coastal views to a new breathtaking bench mark. Brilliantly positioned between Eden's main street (150m) and the famous wharf precinct (300m) where you can watch the days catch be unloaded, or just relax at the various cafes and restaurants. Never to be built out, apartment 2 is spacious and immaculate throughout, double brick construction and comprises open living adjoining designer kitchen/dining out to your own private whale watching balcony, 2 bedrooms with BIRs, glamorous bespoke bathroom/laundry, private external L/U storage area and two car parking spaces. All furnishings are included (currently holiday let & grossing \$35,000 approx per annum). With a view to inspire.