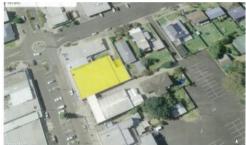

## COMMERCIAL HEART OF EDEN

Front and centre right in the prime CBD of Eden with high exposure and plenty of foot traffic, premium 730m<sup>2</sup> of rentable building divided into 3 shops (newsagent, chemist & shoe shop), positioned on 2 titles totalling 853m<sup>2</sup> approx of land area with main street frontage and rear lane access. 6.5% net return. Contact exclusive selling agent Chris Wilson Real Estate for full information package. **Prime freehold bricks and mortar investment.** 

□ 853.60 m2

**Price** SOLD for \$1,450,000

**Property Type** Commercial

Property ID 1110
Office Area 730

**Land Area** 853.60 m2