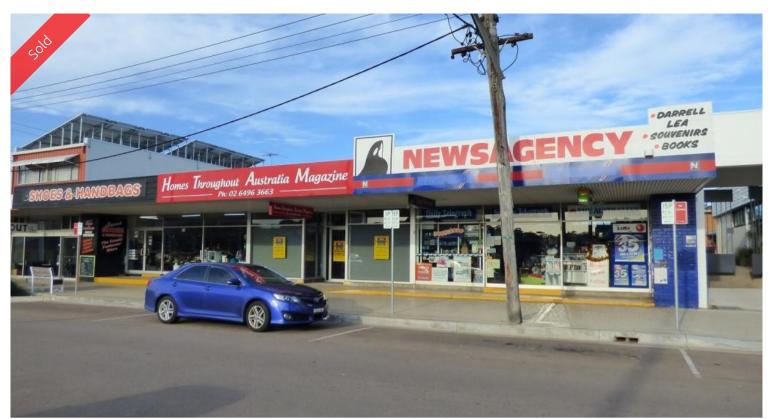

## COMMERCIAL HEART OF EDEN

Front and centre right in the prime CBD of Eden with high exposure and plenty of foot traffic, premium 730m<sup>2</sup> of rentable building divided into 3 shops (newsagent, chemist & shoe shop), positioned on 2 titles totalling 853m<sup>2</sup> approx of land area with main street frontage and rear lane access. 6.5% net return. Contact exclusive selling agent Chris Wilson Real Estate for full information package. **Prime freehold bricks and mortar investment.** 