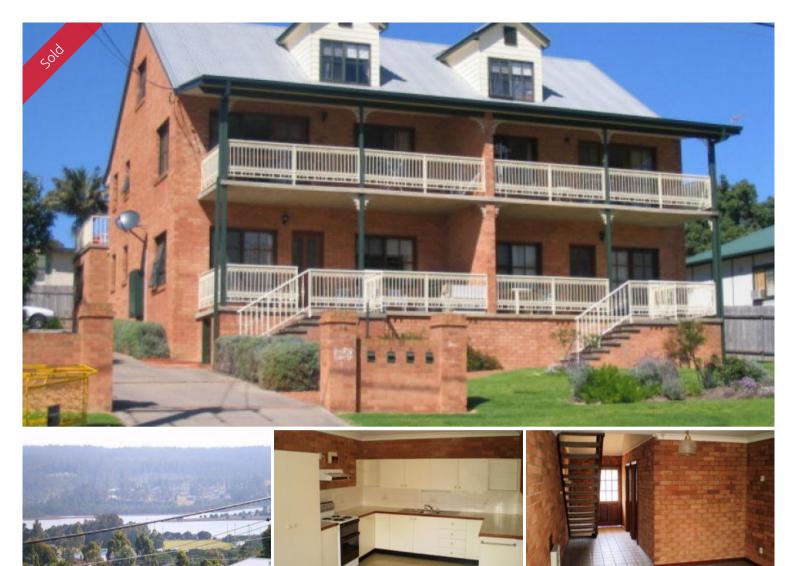

## Unit Unit 4, Lot 12-14 MITCHELL Street Eden

## CREAM OF THE CROP

CREAM OF THE CROP - Boasting a brilliant Northerly aspect with sparkling water views, 3 bedroom double brick unit situated in the superbly located and appointed Coachbuilder (4 unit complex) only a leisurely stroll from the main street, beach and most of Eden's amenities. High quality and spacious throughout, the first floor unit features, lounge/dining out to sundrenched balcony, built-ins, 2 toilets, rear patio area and private car space. Perfect holiday, permanent rental or owner occupier. Don't hesitate 2 Sold!