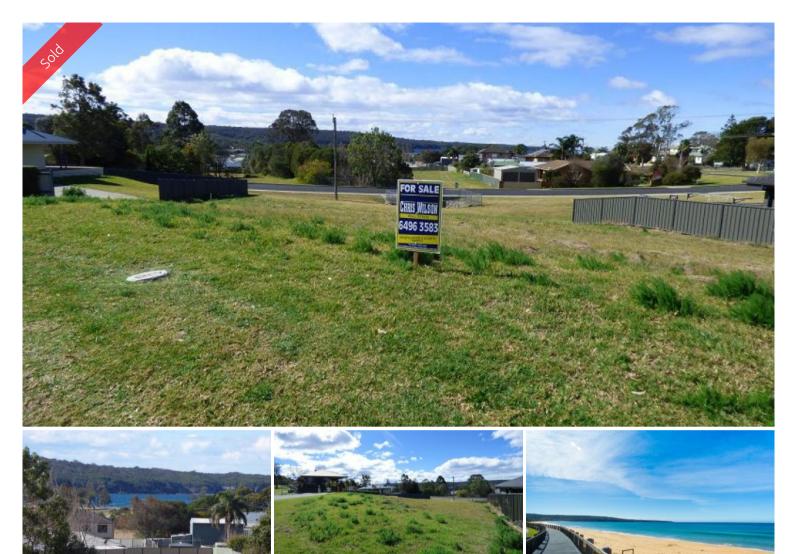

## WAHOO YAHOO

Super central & scintillating 727m2 fully serviced residential allotment boasting a great sunny aspect and north east water views nestled in a small (7 lot) modern subdivision only one block from Eden's main street, a near level walk from Aslings Beach (600m) and positioned approximately half way between the high and primary schools. Sale includes fully approved plans for a modern 3 bedroom home. Don't snooze or you'll lose!