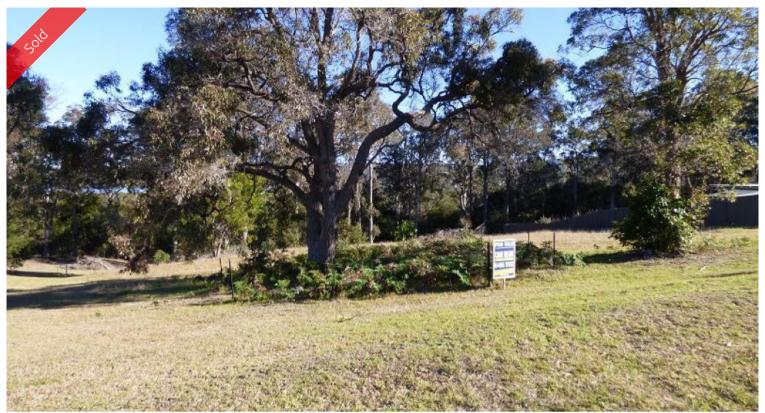

## Lot 104 (21) Kingfisher Circuit Eden

THE BIG EASY

Marvellous 1626m2 fully serviced allotment directly adjoining foreshore reserve to the rear with Lake Curalo/Aslings Beach walking/cycle track winding past. Great easy access build site with native bush, Lake Curalo & Twofold Bay views and surrounded with quality homes in the ever popular Eden Cove Estate. ALL TOO EASY.

□ 1,626 m2

**Price** SOLD for \$270,000

Property Type Residential

Property ID 1073 Office Area 0

Land Area 1,626 m2