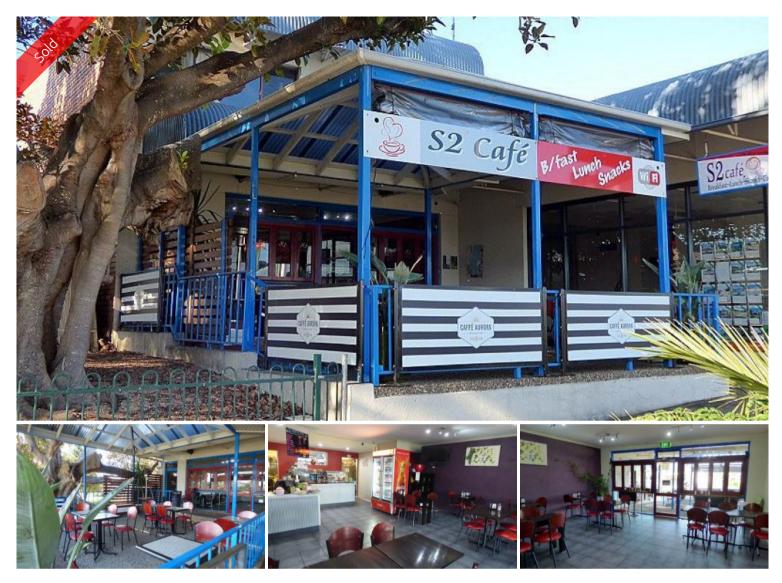

## 126-128 IImlay Street Eden

## S2 CAFE

Busy indoor/outdoor cafe

- High visibility main street location
- Extensive inventory in excellent order
- Seats 40 including indoor and alfresco covered dining
- Fully established with year round regular clientele
- Long lease available with affordable rent.