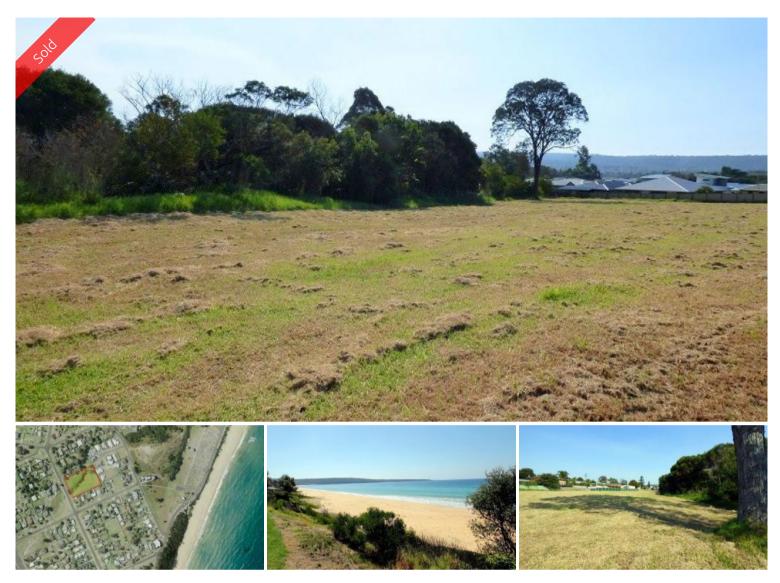

## LAND GRAB

- Huge 6442m2 (1.59 ac) gently sloping vacant residential allotment.
- Brilliant central spot only 500m from schools, beach and Eden's main street.
- Marvelous all day sunny aspect.
- Zoned Residential 3 suitable for multi-unit housing (STCA).
- Call our office now for full particulars
- Chris Wilson Real Estate
- 02 6496 3583 or 0427 003 406

🗔 6,442 m2

| Price         | SOLD for \$150,000 |
|---------------|--------------------|
| Property Type | Residential        |
| Property ID   | 1045               |
| Office Area   | 0                  |
| Land Area     | 6,442 m2           |