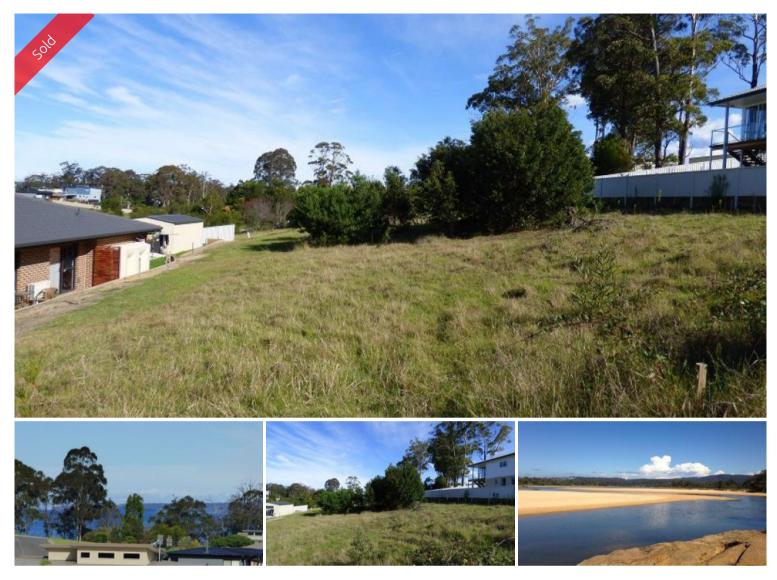

## Lot 405 Marlin Avenue Eden

## SHOOT THE SEA BREEZE

Huge 1180m2 fully serviced, sun soaked and gently sloping, easy access ready to build new home site located in the quality Eden Cove estate, new Colorbond fence on one boundary. Water views and only a relaxed 500m walk to foreshore reserve and on to Lake Curalo and the sparkling blue waters of pristine Aslings Beach for a swim, fish or just a paddle - your future lifestyle is secured. LIFE'S A BREEZE!