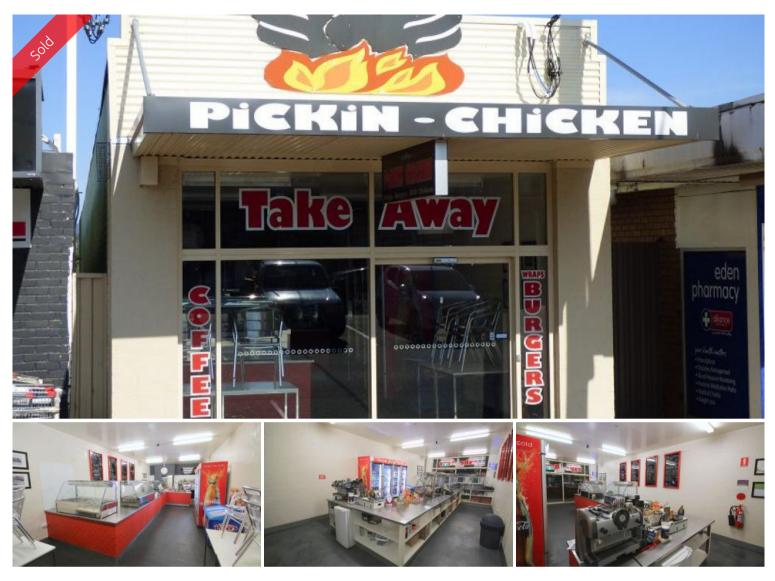

## PICKIN CHICKEN

- Fantastic eat-in and takeaway fast food business
- Prime high volume foot traffic central Eden main street location
- Modern as-new premises with extensive inventory all in excellent condition.
- Long established with impressive T/O.