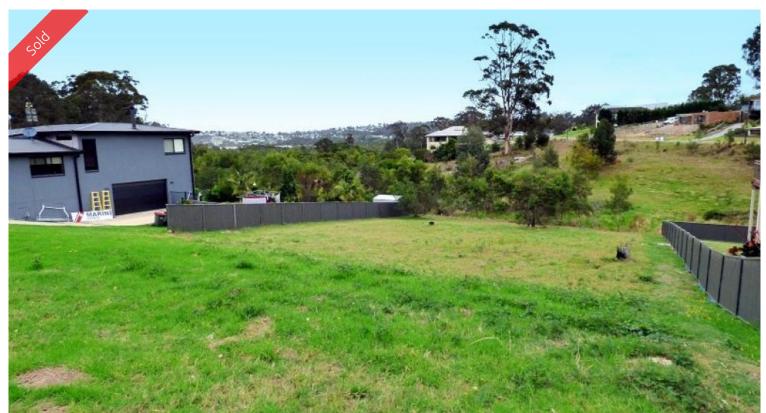

## SOMETHING TO SING ABOUT

Wonderful sun-drenched 1125m2 fully serviced vacant allotment located in the high quality Eden Cove Estate. Gently sloping easy build site with foreshore adjoining the rear boundary and direct access to the Lake Curalo boardwalk 200m approx, estuary, and the golden sands of unspoiled Aslings Beach and on to Ben Boyd National Park. Catch a wave or a fish then wander home to watch another amazing sunset over the Mt. Imlay hinterland. YOU WOULDN'T BE DEAD FOR QUIDS!

□ 1,125 m2

**Price** SOLD for \$145,000

Property Type Residential

Property ID 1030 Office Area 0

Land Area 1,125 m2