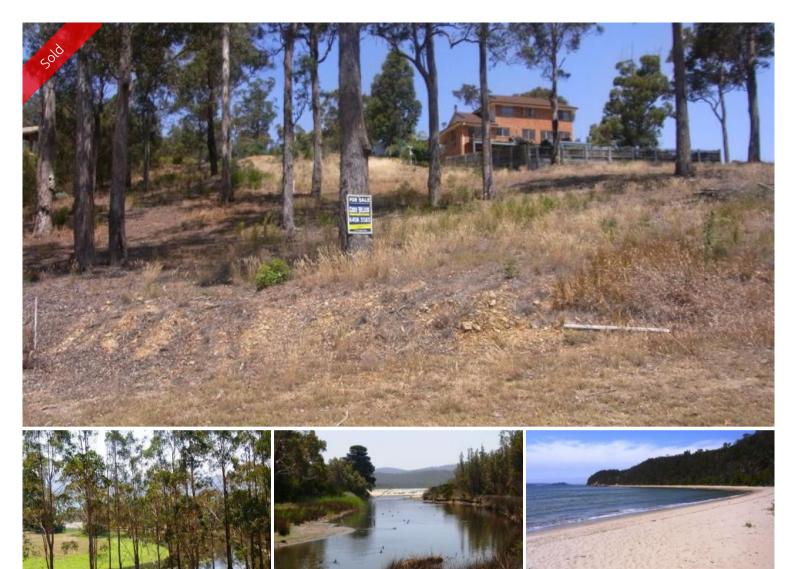

## Lot 42 Ben Boyd Parade Boydtown

## BOYDTOWN BEACH BLOCK

Fabulous 750m2 fully serviced North facing block, positioned directly across the road from Boydtown estuary and a mere 300 metres stroll through beach reserve to the waters edge at famous Boydtown Beach. Great beach lifestyle with iconic Boydtown Inn (circa 1850) laid on for a quiet shandy or a bite to eat. A real block buster.