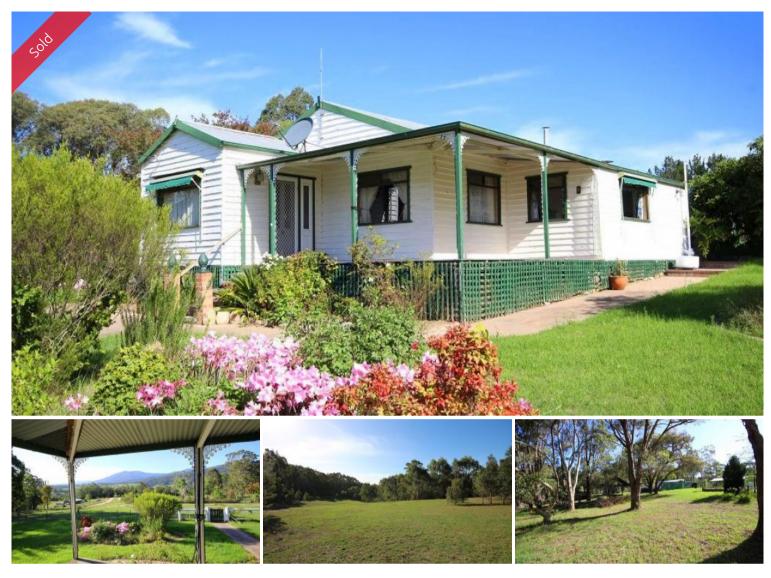

## PARKVIEW FARM

Breathtaking 62 acre property (5 main titles) set in one of the most captivating settings you could wish for - with views from every vantage point across the Towamba Valley. Improvements include delightful original north facing homestead comprising 3 bedrooms and office with modern kitchen and bathroom set among a fabulous native garden. 10 paddocks, ring-lock and netted fencing, 2 permanent dams, first rate cattle yards, 19 acres of hardwood plantations, forty 4yr old truffle inoculated oak trees, 4 bay machinery shed, large workshop and car storage, hay shed, enclosed vegie garden and small freestanding cottage with its own bathroom facilities. FEEL THE SERENITY.