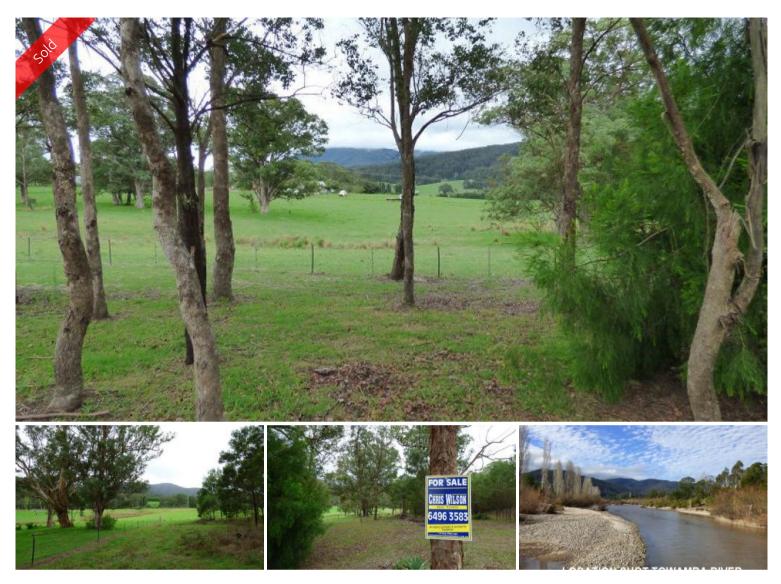

## Lots 4 & 5 18-20 Denison Street Towamba

THE AFFORDABLE GETAWAY

Choice of two 1/2 acre (2000m2 approx) blocks situated in picture perfect Towamba Village just 30 minutes from all the amenities of Eden and the beach. Gently sloping with a great Northerly aspect & inspiring rural vistas towards the Towamba river and South East Forest National Park. VILLAGE LIFE!