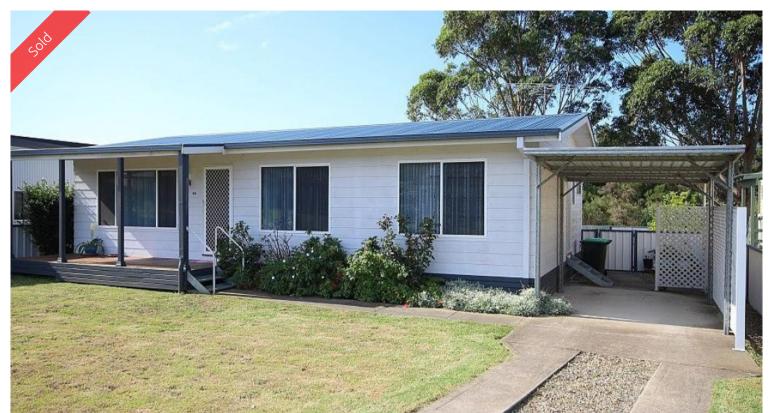

## LOVE AT FIRST SIGHT

Super tidy 3 bedroom home brilliantly positioned adjoining reserve to the rear giving direct access (100m) to Lake Curalo estuary and boardwalk providing easy foot access to Aslings Beach. Good sized living with split system, well equipped kitchen adjoining dining out to rear sundeck/pergola, large master, BIRs (2brs), bathroom, seperate WC and under cover access from carport. Gently sloping, easy access fenced yard complete with garden shed & mixed fruit trees. HOT TO TROT.

📇 3 🤊 1 🖸 572.20 m2

Price SOLD for \$300,000

Property Type Residential

Property ID 1021 Office Area 0

Land Area 572.20 m2