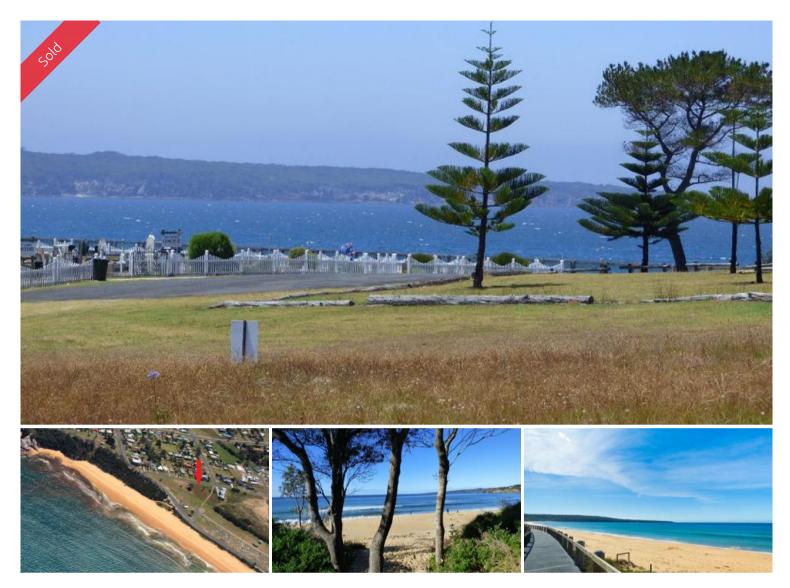

## **BEACHFRONT & CENTRE**

Two beachside, spectacular positions, a whopping 1461m2 (Lot 3) and 1302m2 (Lot 2) in size zoned for single dwelling or multi unit developments. The dazzling water views will never be forgotten over Twofold Bay, grab your towel and togs and saunter down through public reserve (120m approx), to the golden sands & sparkling waters of award winning Aslings beach. Perfect North easterly aspect, conveniently located close to most of the town amenities. Cleared, gently sloping, fully serviced and detailed plans for 10 unit complex available. Dare to find a better beachside opportunity! Lot 3 - \$425,000 Lot 2 - \$435,000