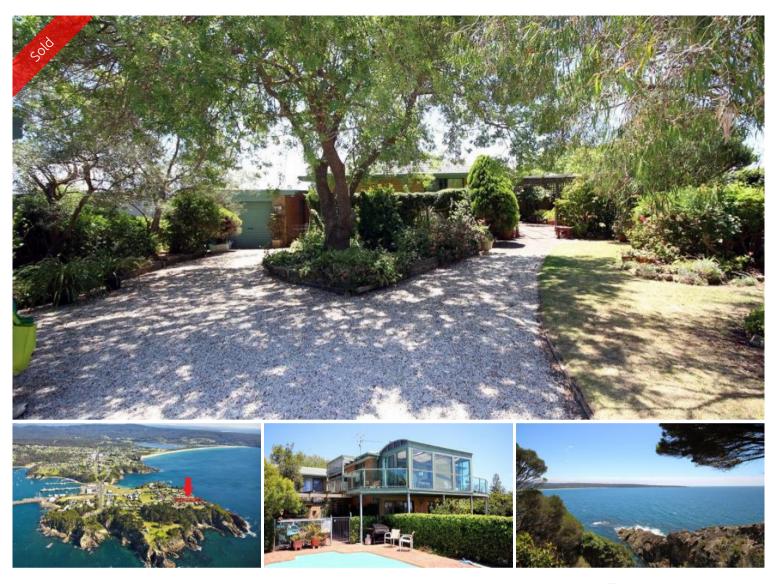

### CLIFF HANGER

Mesmerising cliff top property with awe-inspiring north east water views out across Twofold Bay, taking in Aslings Beach, Ben Boyd National Park and out across the South Pacific to the horizon. Massive 2224m2 fenced and gated block where your sundrenched 5 bedroom coastal home awaits. Set amongst outstanding fully established gardens and featuring living/dining adjoining atrium/sunroom, modern fully equipped kitchen, informal dining/family, 3 bathrooms including ensuites to master & 5th bedroom, downstairs living area ideal for guest accommodation out to paved courtyard/pergola that is adjacent to a sparkling 11m salt water pool, complete with L/U garage, double carport and a one in a million outlook. SIMPLY IRREPLACEABLE.

## 🔚 5 🔊 3 🛱 3 🗔 2,226 m2

| Ргісе         | SOLD for \$975,000 |
|---------------|--------------------|
| Property Type | Residential        |
| Property ID   | 1006               |
| Office Area   | 0                  |
| Land Area     | 2,226 m2           |