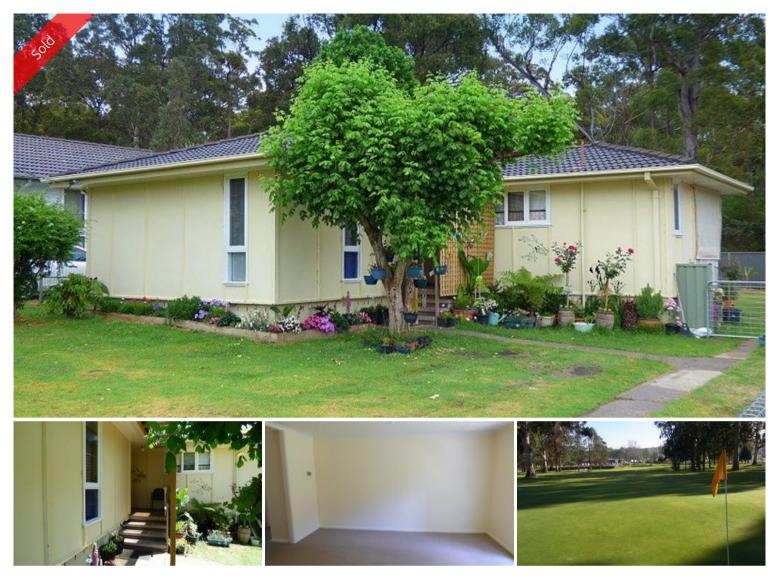

## READY TO ROLL

Super solid and affordable 3 bedroom home on a dead level user friendly block, well presented throughout and featuring large lounge with slow combustion heating, separate dining, updated kitchen with new electric range, tidy bathroom and separate WC. Backing on to native bushland and an easy walk (400m approx) to golf club, fully fenced with new colorbond and mesh fencing, secure gates with drive through rear access and galvanised mower shed. Great investment or first home buyers opportunity. Get your skates on!