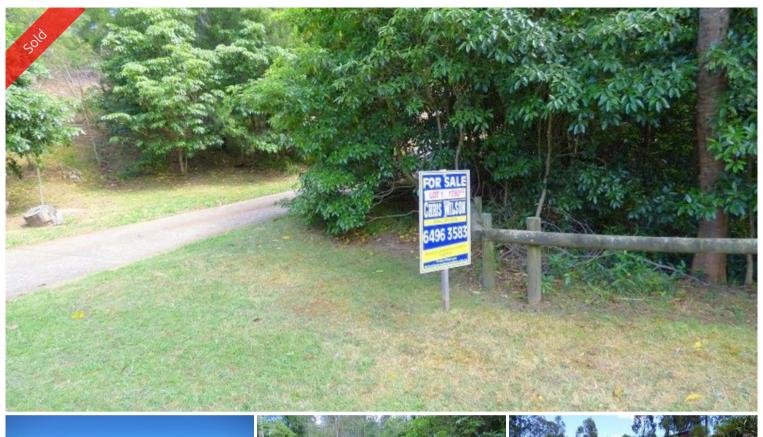

## **BFACHSIDE HIDFAWAY**

Room to move in a fabulous beachside location. Monster 1780m2 block with leafy outlook and filtered water views of Twofold Bay in the tranquil and sought after Cocora beach area directly adjoining Crown reserve with Cocora lagoon only 50m away, just an easy, level 200m stroll to the beach for a dip, BBQ or spot of fishing. Stroll the white sands or sit and watch the yachts sail past. All services are installed and major earthworks completed. Kick back, relax, listen to the bellbirds or head to the beach for another swim. IT'S A TOUGH LIFE!

Price SOLD for \$110,000

**Property Type** Residential

Property ID 998 Office Area 0

Land Area 1,780 m2